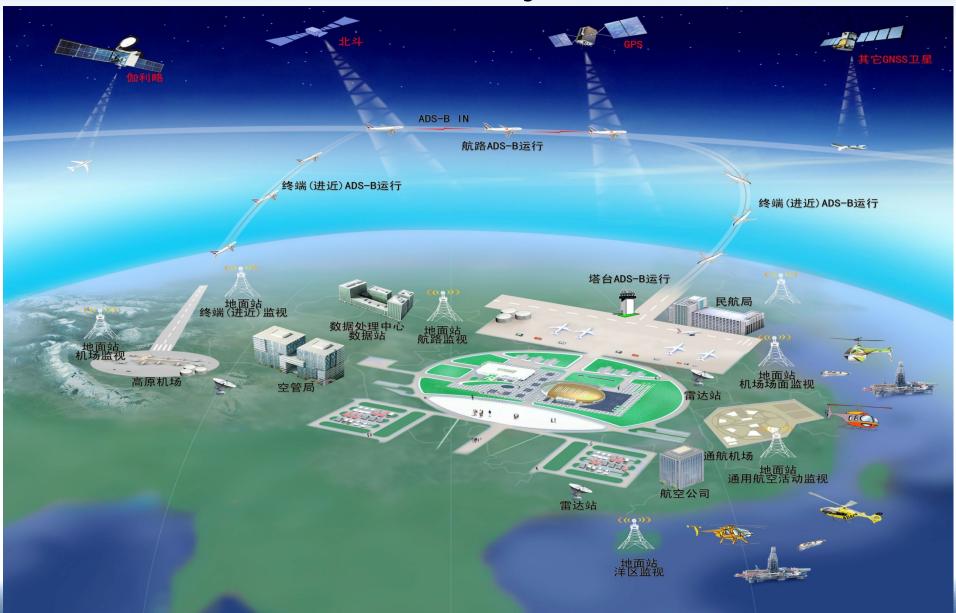

## New Generation CNS Systems in China

## CNS Localization in China

**VHF** 

**DVOR/DME** 

**MLAT** 

ADS-B

PSR/MSSR

Automation System