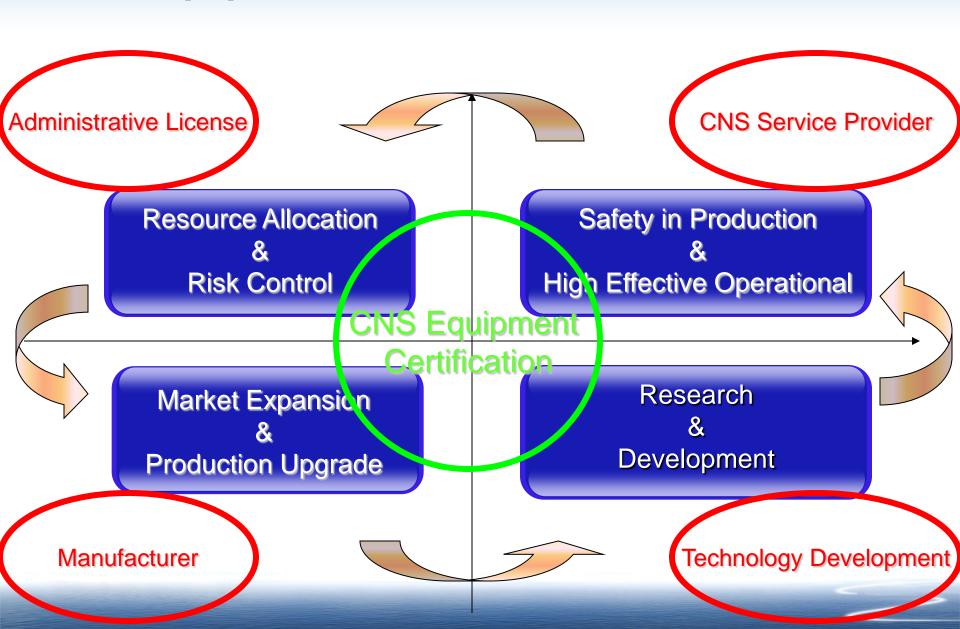

### **CNS Equipment Certification**

## **CNS Equipment Certification**

- System Design Review
- Factory Checking
- Quality Control System Evaluation
- System Factory Testing
- Onsite Stability and Reliability Testing
- Pre-operation Testing